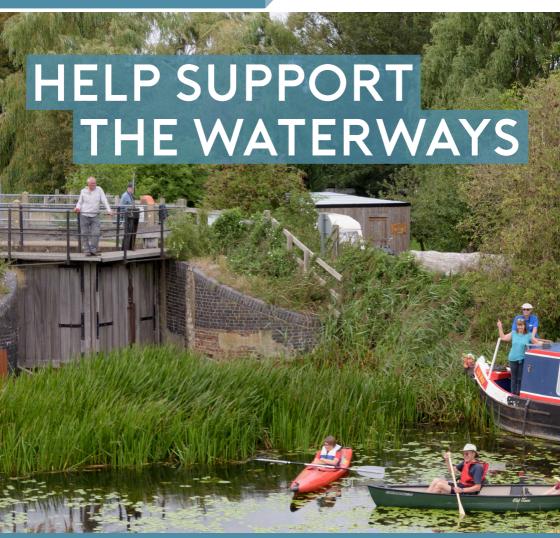

# FOR JUST £12 CLUB 500 GIVES YOU THREE CHANCES OF WINNING A MAJOR PRIZE INCLUDING ONE OF UP TO £1,000.

**CLUB 500** helps raise valuable additional income to support our work to improve the waterways. Welches Dam lock, pictured above, has been closed for 12 years due to underfunding across Anglian Waterways, a situation we are campaigning to change. Your support helps us bring derelict waterways back to life and protect our navigable waterways on behalf of all waterway users.