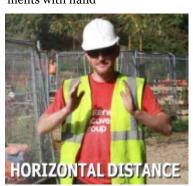

Forearms make slow movements away

Make small horizontal movements with hand

Make small horizontal movements with hand

The hands indicate the relevant distance

The hands indicate the relevant distance