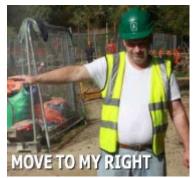

Palms facing towards machine operator

Palm facing towards machine operator

Hands clasped at chest height

Palms facing forward

Forearm makes slow circular motion

Forearm makes slow circular motion

Forearms make slow movements towards body