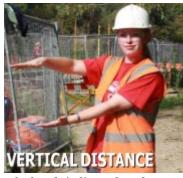

Forearms make slow movements away

Make small horizontal movements with hand

Make small horizontal movements with hand

The hands indicate the relevant distance

The hands indicate the relevant distance